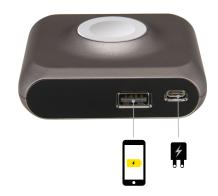

## **Dual Charging**

Charge Apple Watch and iPhone simultaneously.

### Priority Charging Detection

Enables pass-thru charging feature. Your devices get charged first, and then the battery pack recharges itself.