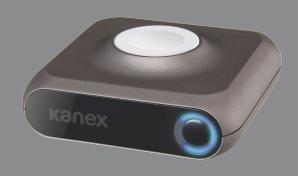

# **GoPower** Watch Portable Battery for Apple Watch

- 4000mAh battery provides up to 6 charges for your Apple watch
- Additional USB port to charge your favorite mobile device
- LED indicator displays the life of the battery
- Smart over-charging and over-current protection circuitry to protect your valuable gadgets
- Light-weight and portable for a perfect travel companion

# Intergrated Inductive Charging

Designed for the Apple Watch with the same magnetic inductive charging technology as the original Apple Watch charging cable, inductive charging is activated instantly when charger's magnet aligns with the Apple Watch.