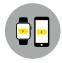

# **GoPower** Watch Portable Battery for Apple Watch



- 4000mAh battery provides up to 6 charges for your Apple watch
- Additional USB port to charge your favorite mobile device
- LED indicator displays the life of the battery
- Smart over-charging and over-current protection circuitry to protect your valuable gadgets
- Light-weight and portable for a perfect travel companion





# Charge Apple Watch 6 times

Kanex GoPower Watch comes with 4000mAh capacity battery and delivers up to 6 charges to your Apple Watch.







# Intergrated Inductive Charging

Designed for the Apple Watch with the same magnetic inductive charging technology as the original Apple Watch charging cable, inductive charging is activated instantly when charger's magnet aligns with the Apple Watch.



## **Dual Charging**

Charge Apple Watch and iPhone simultaneously.



### Priority Charging Detection

Enables pass-thru charging feature. Your devices get charged first, and then the battery pack recharges itself.



### Power Management and Protection

Built-in surge protection for your device.