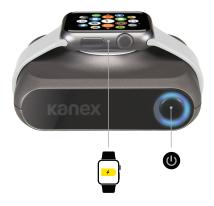

# Intergrated Inductive Charging

Designed for the Apple Watch with the same magnetic inductive charging technology as the original Apple Watch charging cable, inductive charging is activated instantly when charger's magnet aligns with the Apple Watch.

## **Dual Charging**

Charge Apple Watch and iPhone simultaneously.